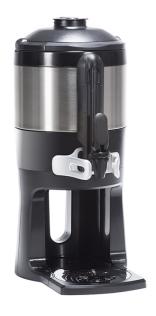

## 1Gal(3.8L) TF Srvr w/Base, MSG GEN3

Height: 20.7" Width: 9.3" (52.6cm)

(23.6cm)

Depth: 13.0" (33.0cm)

- Vacuum insulated to keep coffee hot for hours
- Brew-through design with flip lid cover
- Soft-grip bail handle for easy transportation
- · Self-locking stand allows for multiple brewing and serving options
- Large cup clearance allows for dispensing into cups, decanters and thermal carafes
- Integrated sight gauge assembly allows for easy cleaning
- Sturdy aluminum faucet guard keeps faucet area clean and protected
- Drip tray is easily removed for cleaning or to provide extra clearance for dispensing into pitchers
- Fast flow faucet
- Ideal for use with Twin or Single Infusion Series Brewers

### **Specifications**

Product #: 44000.0200 Lid Color: Black

Handle: Bail Handle Liner: Stainless Steel Dispense: Lever Action