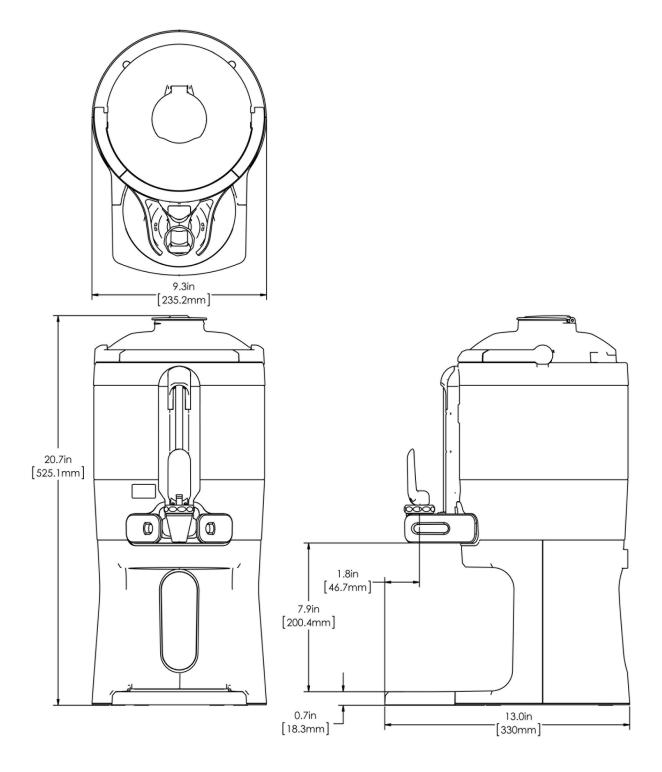

## 1Gal(3.8L) TF Srvr w/Base, MSG GEN3

Height: 20.7" Width: 9.3" (52.6cm)

(23.6cm)

Depth: 13.0" (33.0cm)

- Vacuum insulated to keep coffee hot for hours
- Brew-through design with flip lid cover
- Soft-grip bail handle for easy transportation
- · Self-locking stand allows for multiple brewing and serving options
- Large cup clearance allows for dispensing into cups, decanters and thermal carafes
- Integrated sight gauge assembly allows for easy cleaning
- Sturdy aluminum faucet guard keeps faucet area clean and protected
- Drip tray is easily removed for cleaning or to provide extra clearance for dispensing into pitchers
- Fast flow faucet
- Ideal for use with Twin or Single Infusion Series Brewers

#### **Holding Capacity**

| English | Metric |  |  |
|---------|--------|--|--|
| 128 oz. | 3.8 L  |  |  |

**MARNING**:

| Unit    |          |         |          | Shipping |          |          |            |                       |
|---------|----------|---------|----------|----------|----------|----------|------------|-----------------------|
|         | Height   | Width   | Depth    | Height   | Width    | Depth    | Weight     | Volume                |
| English | 20.7 in. | 9.3 in. | 13.0 in. | 15.3 in. | 11.9 in. | 25.2 in. | 13.950 lbs | 2.654 ft <sup>3</sup> |
| Metric  | 52.6 cm  | 23.6 cm | 33.0 cm  | 38.7 cm  | 30.3 cm  | 64.0 cm  | 6.328 kgs  | 0.075 m³              |