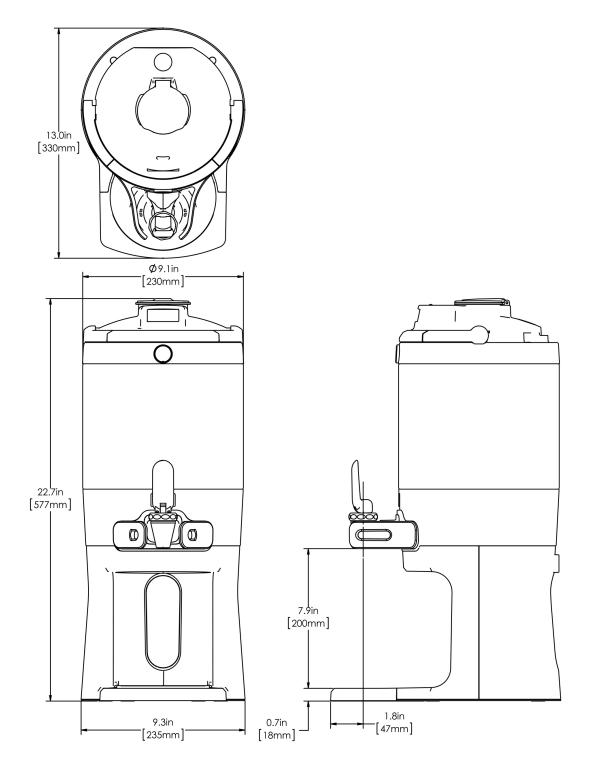

# 1.5Gal(5.7L) TF Srvr w/Base, DSG GEN3

Height: 22.7" Width: 9.3" (57.7cm)

(23.6cm)

Depth: 13.0" (33.0cm)

- Digital sight gauge operates on four easily replaceable AAA batteries with an average 1-year lifespan: display shows low battery symbol when replacement is needed
- Unique lid design allows the display to be forward or rear facing
- · Volume indicator displays how much coffee is left inside the server
- Four-hour digital count-up timer
- Vacuum insulated to keep coffee hot for hours
- Brew-through design with flip lid cover
- · Soft-grip bail handle for easy transportation
- · Self-locking stand allows for multiple brewing and serving options
- · Large cup clearance allows for dispensing into cups, decanters and thermal carafes
- Sturdy aluminum faucet guard keeps faucet area clean and protected
- Drip tray is easily removed for cleaning or to provide extra clearance for dispensing into pitchers
- Fast flow faucet
- Ideal for use with Twin or Single Infusion Series Brewers

#### **Holding Capacity**

| English | Metric |
|---------|--------|
| 192 oz. | 5.7 L  |

/ WARNING:

| Unit    |          |         |          | Shipping |          |          |            |                       |
|---------|----------|---------|----------|----------|----------|----------|------------|-----------------------|
|         | Height   | Width   | Depth    | Height   | Width    | Depth    | Weight     | Volume                |
| English | 22.7 in. | 9.3 in. | 13.0 in. | 15.3 in. | 11.9 in. | 25.2 in. | 14.600 lbs | 2.654 ft <sup>3</sup> |
| Metric  | 57.7 cm  | 23.6 cm | 33.0 cm  | 38.7 cm  | 30.3 cm  | 64.0 cm  | 6.623 kgs  | 0.075 m³              |