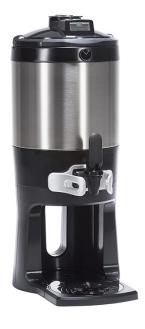

# 1.5Gal(5.7L) TF Srvr w/Base, DSG GEN3

Height: 22.7" Width: 9.3" (57.7cm)

(23.6cm)

Depth: 13.0" (33.0cm)

- Digital sight gauge operates on four easily replaceable AAA batteries with an average 1-year lifespan: display shows low battery symbol when replacement is needed
- Unique lid design allows the display to be forward or rear facing
- · Volume indicator displays how much coffee is left inside the server
- Four-hour digital count-up timer
- Vacuum insulated to keep coffee hot for hours
- Brew-through design with flip lid cover
- · Soft-grip bail handle for easy transportation
- · Self-locking stand allows for multiple brewing and serving options
- · Large cup clearance allows for dispensing into cups, decanters and thermal carafes
- Sturdy aluminum faucet guard keeps faucet area clean and protected
- Drip tray is easily removed for cleaning or to provide extra clearance for dispensing into pitchers
- Fast flow faucet
- Ideal for use with Twin or Single Infusion Series Brewers