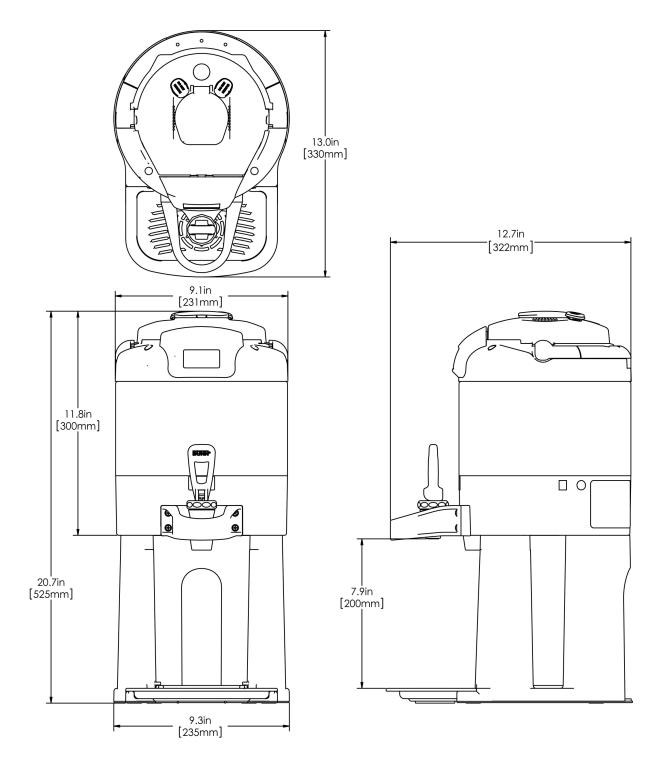

# 1Gal(3.8L) TF Srvr w/Base DSG GEN3

Height: 20.7" Width: 9.3" (52.6cm)

(23.6cm)

Depth: 13.0" (33.0cm)

- Digital sight gauge operates on four easily replaceable AAA batteries with an average 1-year lifespan: display shows low battery symbol when replacement is needed
- Unique lid design allows the display to be forward or rear facing
- · Volume indicator displays how much coffee is left inside the server
- Four-hour digital count-up timer
- Vacuum insulated to keep coffee hot for hours
- Brew-through design with flip lid cover
- · Soft-grip bail handle for easy transportation
- · Self-locking stand allows for multiple brewing and serving options
- · Large cup clearance allows for dispensing into cups, decanters and thermal carafes
- Sturdy aluminum faucet guard keeps faucet area clean and protected
- Drip tray is easily removed for cleaning or to provide extra clearance for dispensing into pitchers
- Fast flow faucet
- Ideal for use with Twin or Single Infusion Series Brewers

## **Holding Capacity**

| English | Metric |
|---------|--------|
| 128 oz. | 3.8 L  |

/ WARNING:

| Unit    |          |         |          | Shipping |          |          |            |                       |
|---------|----------|---------|----------|----------|----------|----------|------------|-----------------------|
|         | Height   | Width   | Depth    | Height   | Width    | Depth    | Weight     | Volume                |
| English | 20.7 in. | 9.3 in. | 13.0 in. | 16.6 in. | 11.9 in. | 15.3 in. | 14.300 lbs | 1.752 ft <sup>3</sup> |
| Metric  | 52.6 cm  | 23.6 cm | 33.0 cm  | 42.2 cm  | 30.3 cm  | 38.7 cm  | 6.486 kgs  | 0.050 m³              |