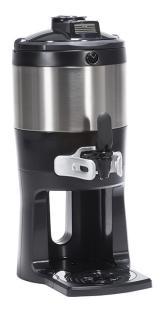

# 1Gal(3.8L) TF Srvr w/Base DSG GEN3

Height: 20.7" Width: 9.3" (52.6cm)

(23.6cm)

Depth: 13.0" (33.0cm)

- Digital sight gauge operates on four easily replaceable AAA batteries with an average 1-year lifespan: display shows low battery symbol when replacement is needed
- Unique lid design allows the display to be forward or rear facing
- · Volume indicator displays how much coffee is left inside the server
- Four-hour digital count-up timer
- Vacuum insulated to keep coffee hot for hours
- Brew-through design with flip lid cover
- · Soft-grip bail handle for easy transportation
- · Self-locking stand allows for multiple brewing and serving options
- · Large cup clearance allows for dispensing into cups, decanters and thermal carafes
- Sturdy aluminum faucet guard keeps faucet area clean and protected
- Drip tray is easily removed for cleaning or to provide extra clearance for dispensing into pitchers
- Fast flow faucet
- Ideal for use with Twin or Single Infusion Series Brewers

### **Specifications**

Product #: 42700.0200 Lid Color: Black

Handle: Bail Handle Liner: Stainless Steel Dispense: Lever Action