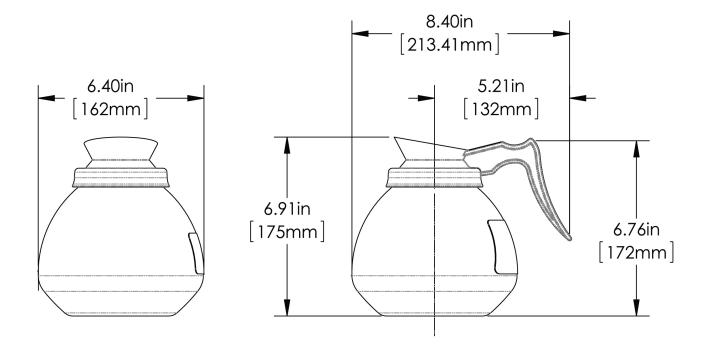

## 64oz Orng Hndl Glass Decanter (1pk)

Height: 0.0" Width: 0.0" Depth: 0.0" (0.0cm) (0.0cm) (0.0cm)

\*Feature points are currently unavailable.\*

Agency:

**Specifications** 

Product #: 42401.0101

Handle: Orange

## **Holding Capacity**

| English | Metric |  |  |  |
|---------|--------|--|--|--|
| -       | -      |  |  |  |

**WARNING:** 

| Unit    |        |       |       | Shipping |         |         |           |                       |
|---------|--------|-------|-------|----------|---------|---------|-----------|-----------------------|
|         | Height | Width | Depth | Height   | Width   | Depth   | Weight    | Volume                |
| English | -      | -     | -     | 7.8 in.  | 7.5 in. | 7.0 in. | 1.250 lbs | 0.237 ft <sup>3</sup> |
| Metric  | -      | -     | -     | 19.8 cm  | 19.1 cm | 17.8 cm | 0.567 kgs | 0.007 m³              |