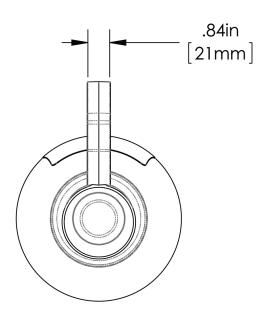

## 64oz Orng Hndl Glass Decanter (1pk)

Height: 0.0" Width: 0.0" Depth: 0.0" (0.0cm) (0.0cm) (0.0cm)

\*Feature points are currently unavailable.\*

Agency:

**Specifications** 

Product #: 42401.0101

Handle: Orange

## **Holding Capacity**

| English | Metric |  |  |  |
|---------|--------|--|--|--|
| -       | -      |  |  |  |

**WARNING:** 

| Unit    |        |       |       | Shipping |         |         |           |                       |
|---------|--------|-------|-------|----------|---------|---------|-----------|-----------------------|
|         | Height | Width | Depth | Height   | Width   | Depth   | Weight    | Volume                |
| English | -      | -     | -     | 7.8 in.  | 7.5 in. | 7.0 in. | 1.250 lbs | 0.237 ft <sup>3</sup> |
| Metric  | -      | -     | -     | 19.8 cm  | 19.1 cm | 17.8 cm | 0.567 kgs | 0.007 m³              |