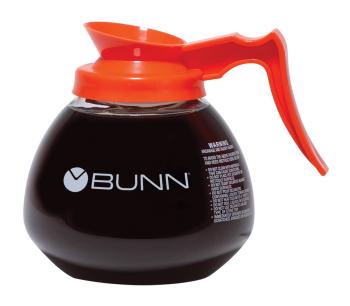

## 64oz Orng Hndl Glass Decanter (1pk)

Height: 0.0" Width: 0.0" Depth: 0.0" (0.0cm) (0.0cm) (0.0cm)

\*Feature points are currently unavailable.\*

Agency:

**Specifications** 

Product #: 42401.0101

Handle: Orange