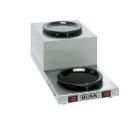

Product #: 06450.0004

WL2, 120V

Product #: 11402.0001

STOVE,WL2-120V/200W

Product #: 11402.6000

STOVE, WS2-120V/200W

Product #: 12882.6000

| Model Compatibility: 64oz Orng Hndl Glass Decanter (1pk)(42401.0101)                                                               |
|------------------------------------------------------------------------------------------------------------------------------------|
| *Serving and Holding selections are currently unavailable. Please contact your sales representative to find out more information.* |