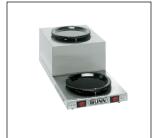

## Related Products & Accessories: 64oz Orng Hndl Glass Decanter (1pk)(42401.0101)

WX2, 120V

Product #: 06310.0004

WX2A, 230V 50/60HZ

Product #: 06310.0006

STOVE,WX2 120V/200W

Product #: 06310.6000

WX1, 120V