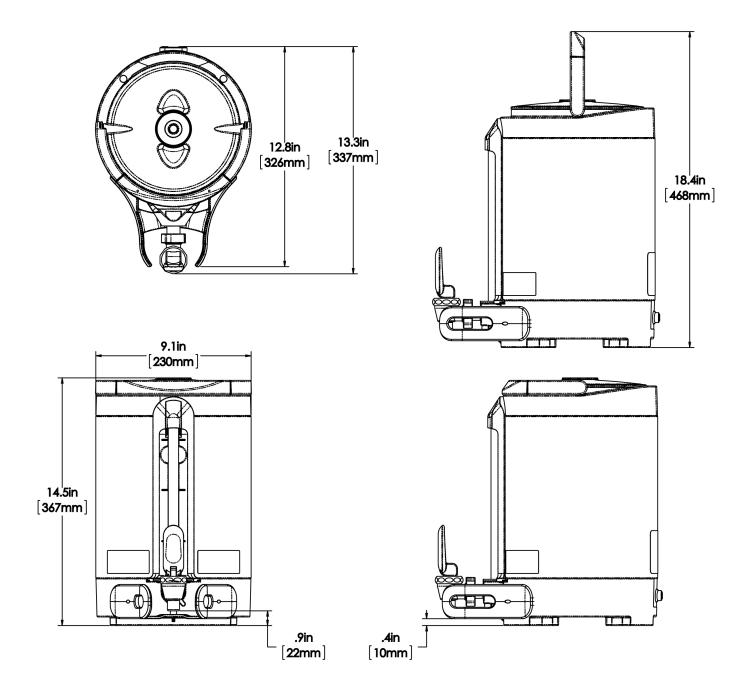

## 1.5 Gal (5.7L) SH Srvr, INF SERIES

Height: 14.5" Width: 9.1" Depth: 13.3" (36.8cm) (23.1cm) (33.8cm)

- BUNN-exclusive Soft Heat technology automatically docks the server to the brewer (or remote warming station), supplying controlled heat to brewed coffee at ideal holding temperatures while maintaining optimal flavor for longer periods
- New 1.5gal (5.7L) Soft Heat servers are completely modernized and ergonomic, of lighter weight and greater energy efficiency, yet are still constructed of durable stainless steel to withstand the demands of a busy serving environment
- The rounded design and wider top mean that the inside is easier to access and clean
- Can utilize programmed recipe/batch-based holding times and temperatures
- Integrated sight guage assembly provides at-a-glance volume level
- The serving unit alerts staff when freshness has expired or the server is empty
- New side-mounted pail-style handle makes transporting more stable for serving, emptying, and cleaning

| Unit    |          |         | Shipping |          |          |          |           |                       |
|---------|----------|---------|----------|----------|----------|----------|-----------|-----------------------|
|         | Height   | Width   | Depth    | Height   | Width    | Depth    | Weight    | Volume                |
| English | 14.5 in. | 9.1 in. | 13.3 in. | 17.4 in. | 11.6 in. | 17.5 in. | 8.450 lbs | 2.046 ft <sup>3</sup> |
| Metric  | 36.8 cm  | 23.1 cm | 33.8 cm  | 44.1 cm  | 29.5 cm  | 44.5 cm  | 3.833 kgs | 0.058 m³              |