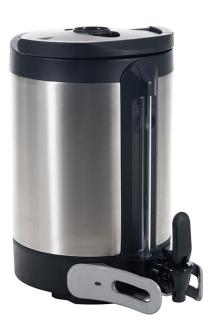

## 1.5 Gal (5.7L) SH Srvr, INF SERIES

Height: 14.5" Width: 9.1" Depth: 13.3" (36.8cm) (23.1cm) (33.8cm)

- BUNN-exclusive Soft Heat technology automatically docks the server to the brewer (or remote warming station), supplying controlled heat to brewed coffee at ideal holding temperatures while maintaining optimal flavor for longer periods
- New 1.5gal (5.7L) Soft Heat servers are completely modernized and ergonomic, of lighter weight and greater energy efficiency, yet are still constructed of durable stainless steel to withstand the demands of a busy serving environment
- The rounded design and wider top mean that the inside is easier to access and clean
- Can utilize programmed recipe/batch-based holding times and temperatures
- Integrated sight guage assembly provides at-a-glance volume level
- The serving unit alerts staff when freshness has expired or the server is empty
- New side-mounted pail-style handle makes transporting more stable for serving, emptying, and cleaning

## **Specifications**

Product #: 27850.0200 Finish: Stainless